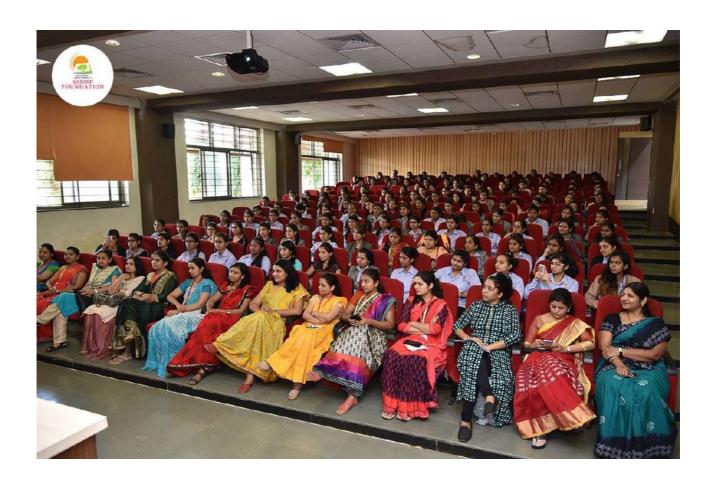

fers to the modification of behavior by raising awareness of gender equality concerns. This can be achieved by conducting various sensitization campaigns, training centres, workshop, programs etc. Sensitization in the domain of Humanities and Social Sciences, is seen as an awareness informed propensity or disposition which aims at changing behavior so that it is sensitive to certain issues. Gender sensitization may be seen as "the awareness informed disposition or propensity to behave in a manner which is sensitive to gender justice and gender equality issues.

It is interlinked with gender empowerment.Gender sensitization theories claim that modification of the behavior of teachers and parents (etc.) towards children which can have a causal effect on gender equality

## **Event Photos**



## # Attendance for seminar on 14/03/2015 Subject: Gender Sensitization with introduction

Deliver peson :- Deshmuch vilaskuman

|    | ne ve | Hobe peson to bank  |       |          |           |
|----|-------|---------------------|-------|----------|-----------|
| 37 | No.   | Name ob student     | Dept. | C102S    | sign.     |
|    | 1     | Chaucan Renuka A    | ELTC  | SE (c)   | Bixit     |
|    | 2.    | Dixit Rupali M      | EGTC  | SE-C     | Dighe     |
|    | 3.    | Priya B. Dighe      | -)-   | -1-      | Guple     |
|    | 4.    | Prajkta Gupte       | -1-   | -1-      | Anodie    |
|    | 5.    | Darshana Hadje      | -1-   | 5 E -    |           |
|    | 6.    | Prachi Zalte        | - )-  | SE       | Haite     |
|    | 7.    | Harshali Bagul      | E STC | 5.E. A'  | P